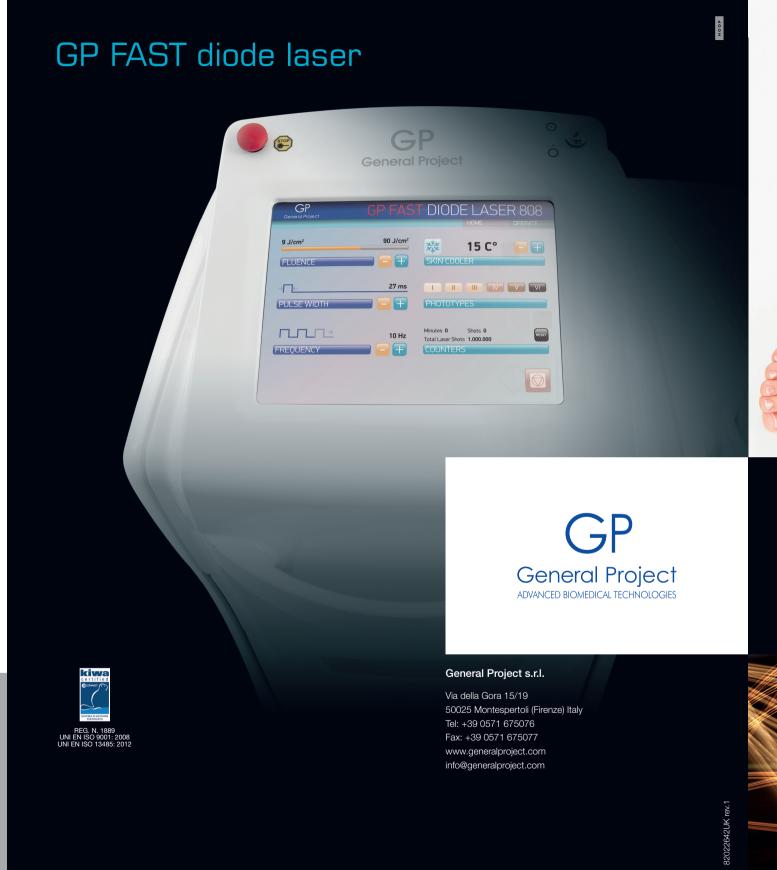

for hair removal

Diode laser 15 C° TECHNICAL CHARACTERISTICS Diode laser 808 Laser: high power diode laser Wavelength: 808nm Impulse duration: up to 300 ms Fluence: max 100J/cm2 . . . . . . . . . . . . . . . . . . . Frequency: up to 12 Hz Safe, effective, painless and Handpiece guarantee: 10.000.000 di spot easy to use, GP FAST diode Power supply:110-240VAC 50-60Hz laser 808 is the easiest solution Skin cooler: Peltier